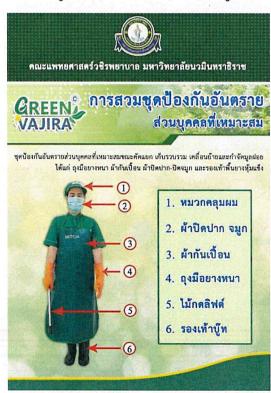

### 3.5 การแต่งกายในการปฏิบัติงานทำความสะอาด

3.5.1 การแต่งกายของพนักงานทำความสะอาดพื้นที่และห้องน้ำผู้ป่วยนอก (O.P.D.) / หอพักผู้ป่วยใน (I.P.D) ประกอบด้วย

- 1) หมวกคลุมผม
- 2) หน้ากากอนามัย
- 3) ผ้ากันเปื้อน
- 4) ถุงมือยางหนา
- 5) ไม้กดลิฟต์
- 6) รองเท้าบู๊ท

ตัวอย่างแนวทางในการแต่งกายปฏิบัติงานของพนักงานทำความสะอาด พื้นที่และห้องน้ำผู้ป่วยนอก (O.P.D.) / หอพักผู้ป่วยใน (I.P.D)