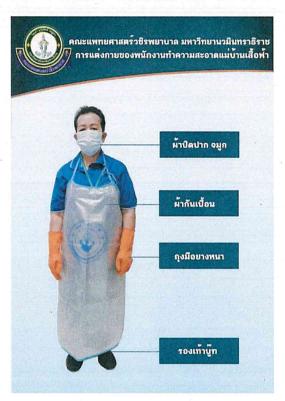

### 3.5 การแต่งกายในการปฏิบัติงานทำความสะอาด

3.5.1 การแต่งกายของพนักงานทำความสะอาดพื้นที่และห้องน้ำผู้ป่วยนอก (O.P.D.) / หอพักผู้ป่วยใน (I.P.D) ประกอบด้วย

- 1) หมวกคลุมผม
- 2) หน้ากากอนามัย
- 3) ผ้ากันเปื้อน
- 4) ถุงมือยางหนา
- 5) ไม้กดลิฟต์
- 6) รองเท้าบู๊ท

ตัวอย่างแนวทางในการแต่งกายปฏิบัติงานของพนักงานทำความสะอาด พื้นที่และห้องน้ำผู้ป่วยนอก (O.P.D.) / หอพักผู้ป่วยใน (I.P.D)