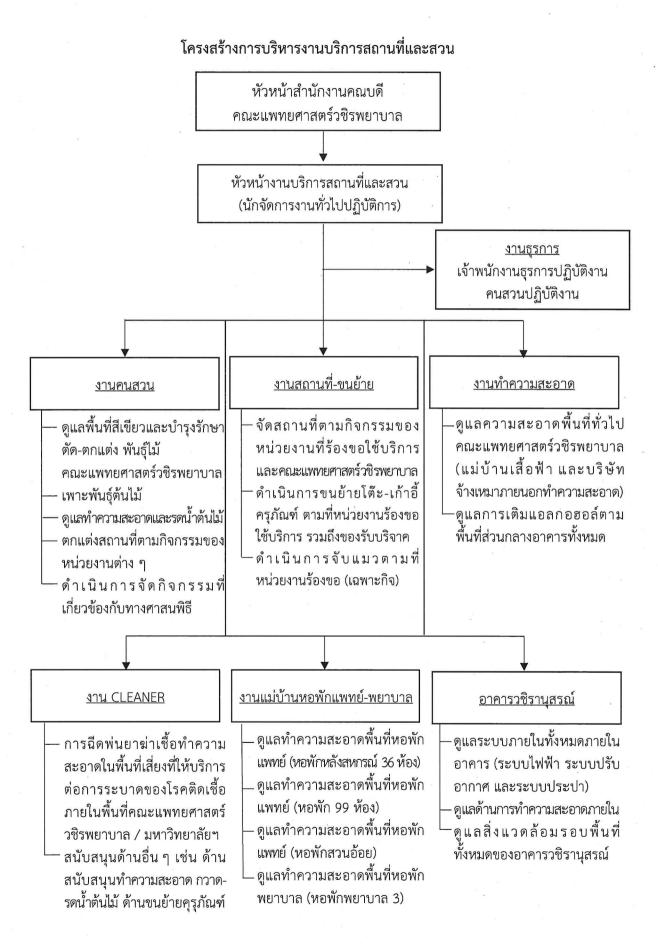

งานบริการสถานที่และสวน เป็นหน่วยงานย่อยในสังกัดสำนักงานคณบดี มีหน้าที่ รับผิดชอบงานหลัก ดังนี้

- การดูแลพื้นที่สีเขียวโดยรอบของคณะแพทยศาสตร์วชิรพยาบาล เช่น การบำรุงรักษา พันธุ์ไม้ ตัดแต่ง ตกแต่ง เพื่อปรับปรุงและทำให้สภาพแวดล้อมภายในคณะแพทยศาสตร์วชิรพยาบาล ให้มีความสวยงาม ร่มรื่น สร้างบรรยากาศที่ดีให้กับเจ้าหน้าที่และผู้มารับบริการ เป็นต้น พร้อมจัด สถานที่สำหรับดำเนินกิจกรรมต่าง ๆ ได้ถูกต้องตามวัตถุประสงค์ของหน่วยงานที่ต้องการ และกิจกรรม ของคณะแพทยศาสตร์วชิรพยาบาล
- การดูแลรักษาความสะอาดพื้นที่ของคณะแพทยศาสตร์วชิรพยาบาล ให้ปลอดภัย เป็นไป ตามมาตรฐาน ตลอดจนการฉีดพ่นฆ่าเชื้อโรค
  - การขนย้ายอุปกรณ์ ครุภัณฑ์ ตามที่หน่วยงานร้องขอ
- การดูแลความสะอาดภายในหอพักนักศึกษาแพทย์ หอพักแพทย์ประจำบ้าน หอพักพยาบาล ซึ่งอยู่นอกพื้นที่โรงพยาบาล
  - การควบคุมดูแลบริษัทกำจัดแมลงรอบพื้นที่คณะแพทยศาสตร์วชิรพยาบาล

## 2.3 ลักษณะงานที่ปฏิบัติ

- 2.3.1 งานธุรการ รับผิดชอบการรับ ส่งหนังสือทั้งภายในและภายนอกหน่วยงาน โดยระบบสารบรรณอิเล็กทรอนิกส์ แจ้งปรับปรุงช่อมแซมพื้นที่ทำความสะอาดในระบบ e-Phis จัดทำ เอกสารขอเบิกพัสดุ ประสานและติดต่อการขอใช้บริการจากหน่วยงานอื่น ออกแบบและปรับปรุง ภูมิทัศน์เพิ่มพื้นที่สีเขียวภายในคณะแพทยศาสตร์วชิรพยาบาล จัดทำตารางแผนการทำความสะอาด ประจำเดือน และควบคุมกำกับบริษัทภายนอก 4 บริษัท (บริษัททำความสะอาด บริษัทดูแลจัดการ ศูนย์อาหารอาคารสวัสดิการ บริษัททำความสะอาดระบบระบายอากาศ Hood ศูนย์อาหาร อาคารสวัสดิการ และบริษัทกำจัดแมลง) รวมทั้งปฏิบัติหน้าที่อื่นตามที่ได้รับมอบหมาย
- 2.3.2 งานจัดสถานที่-ขนย้าย รับผิดชอบในด้านการจัดสถานที่ตามกิจกรรมของหน่วยงาน และกิจกรรมของทางคณะแพทยศาสตร์วชิรพยาบาล ดำเนินการขนย้ายโต๊ะ-เก้าอื้ ครุภัณฑ์ ตามที่หน่วยงานร้องขอใช้บริการ รวมถึงของรับบริจาค
- 2.3.3 งานคนสวน รับผิดชอบในด้านการดูแลพื้นที่สีเขียวและบำรุงรักษา ตัด-ตกแต่ง พันธุ์ไม้ เพาะพันธุ์ต้นไม้ รดน้ำต้นไม้ ดูแลสิ่งแวดล้อม พัฒนาและปรับปรุงเพิ่มพื้นที่สีเขียวรอบพื้นที่ คณะแพทยศาสตร์วชิรพยาบาล และเพิ่มพื้นที่นั่งให้ผู้รับบริการ เพื่อสร้างสภาพแวดล้อมที่ดี และทัศนียภาพต่อบุคลากรและผู้รับบริการ รวมถึงดำเนินการตกแต่งสถานที่ตามกิจกรรมของ หน่วยงานต่าง ๆ จัดกิจกรรมที่เกี่ยวข้องกับทางศาสนพิธี
- 2.3.4 งานทำความสะอาด รับผิดชอบในด้านการดูแลความสะอาดพื้นที่ภายใน คณะแพทยศาสตร์วชิรพยาบาล (แม่บ้านเสื้อฟ้าและบริษัทภายนอกทำความสะอาด) ได้แก่ อาคารเพชรรัตน์ อาคารมหาวชิราวุธ อาคารสูติกรรม อาคารผ่าตัดศัลยกรรม อาคารพยาธิ อาคารนรีเวชกรรม อาคารที่ปังกรรัศมีโชติ อาคารพัชรกิติยาภา และดูแลการเติมแอลกอฮอล์ตามพื้นที่ส่วนกลางอาคาร ทั้งหมดภายในคณะแพทยศาสตร์วชิรพยาบาล
- 2.3.5 งาน CLEANER รับผิดชอบในด้านฉีดพ่นยาฆ่าเชื้อในพื้นที่เสี่ยงที่ให้บริการต่อการ ระบาดของโรคติดเชื้อ ตลอดจนพื้นที่ที่ผู้ป่วยใช้สัญจรร่วม เช่น ลิฟต์และรถฉุกเฉิน เป็นต้น ภายใน พื้นที่คณะแพทยศาสตร์วชิรพยาบาล รวมทั้งสนับสนุนด้านอื่น (ในกรณีที่ไม่มีโรคระบาด) ทั้งด้าน สนับสนุนทำความสะอาด กวาด-รดน้ำต้นไม้ ด้านขนย้ายคุรุภัณฑ์
- 2.3.6 งานแม่บ้านหอพักแพทย์และหอพักพยาบาล รับผิดชอบในด้านดูแลทำความสะอาด พื้นที่หอพักแพทย์และหอพักพยาบาล พื้นที่ภายในคณะแพทยศาสตร์วชิรพยาบาล ได้แก่ หอพักแพทย์ หลังสหกรณ์ 36 ห้อง หอพักแพทย์ 99 ห้อง หอพักพยาบาล 3 และหอพักแพทย์สวนอ้อย
- 2.3.7 งานดูแลอาคารวชิรานุสรณ์ (ตึกเหลือง) รับผิดชอบดูแลระบบภายในอาคารและ ดูแลด้านการทำความสะอาดและสิ่งแวดล้อมรอบพื้นที่ทั้งหมดของอาคารวชิรานุสรณ์ (ระบบไฟฟ้า-สื่อสาร ระบบปรับอากาศ-ระบายอากาศ และระบบประปา)