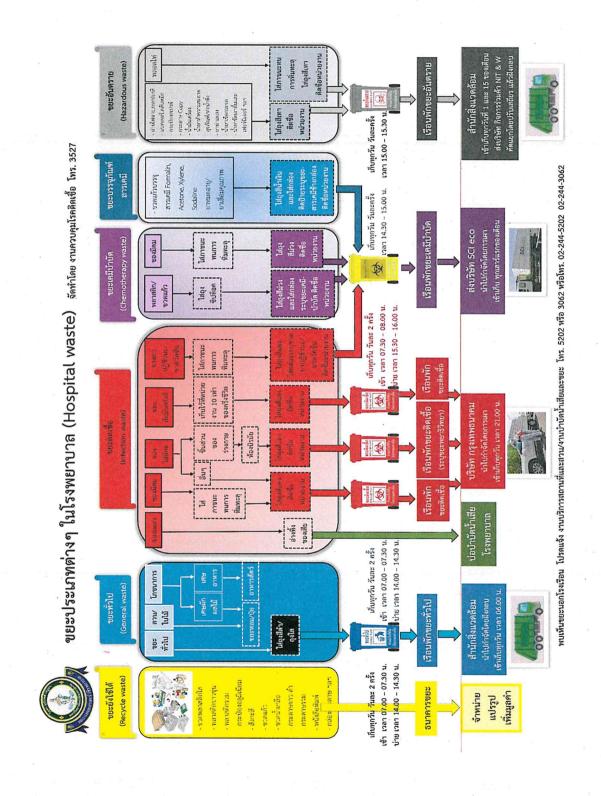

อกประกาศไว้ดังต่อไปนี้

- ๑. ประกาศนี้ให้ใช้บังคับตั้งแต่วันถัดจากวันประกาศเป็นต้นไป
- ๒. ให้แก้ไขเพิ่มเติมประกาศคณะแพทยศาสตร์วชิรพยาบาล เรื่อง ให้มีหน่วยงานย่อย ใบหน่วยงานของคณะแพทยศาสตร์วชิรพยาบาล ลงวันที่ ๒๑ มกราคม พ.ศ. ๒๕๖๒ โดยให้ยกเลิกความใน ข้อ ๓ และให้ใช้ข้อความต่อไปนี้แทน

"๓. สำนักงานคณบดี ให้มีหน่วยงานย่อย ดังนี้

- (๑) งานเลขานุการ
- (๒) งานธุรการ
- (๓) งานศิลป์-นิทรรศการและบริการสังคม
- (๔) งานสื่อสารและส่งเสริมภาพลักษณ์
- (๕) งานโสตทัศนูปกรณ์
- (๖) ศูนย์เวขศาสตร์เขตเมือง
- (๗) งานบริการสถานที่และสวน
- (๘) งานรักษาความปลอดภัยและจราจร
- (๙) งานยานพาหนะ
- (๑๐) งานจัดเก็บรายได้
- (๑๑) งานจัดการความรู้"

ประกาศ ณ วันที่ ๒๗ มกราคม พ.ศ.๒๕๖๓

3 - (รองศาสตราจารย์ประยุทธ ศิริวงษ์)
 คณบดีคณะแพทยศาสตร์วชีรพยาบาล
 มหาวิทยาลัยบวมินทราธิราช

# ผังขยะประเภทต่างๆ ในโรงพยาบาล (Hospital Waste)





Faculty of Medicine Vajira Hospital Navamindradhiraj University

ผู้อนุมัติเอกสาร (ผศ.บพ.จักราวุธ มณีฤทธิ์) ผู้อำนวยการโรงพยาบาล

## เรื่อง วิธีการดูแล จัดเก็บ และขนย้ายขยะของหน่วยงาน

## ๑. วัตถุประสงค์

เพื่อใช้เป็นแนวทางปฏิบัติสำหรับบุคลากรในการดูแล คัดแยก จัดเก็บ และขนย้ายขยะของหน่วยงาน ในคณะแพทยศาสตร์วชิรพยาบาล มหาวิทยาลัยนวมินทราธิราช

#### b. ขอบเขต

ครอบคลุมตั้งแต่การดูแลจัดเก็บขยะที่หน่วยงาน และการขนย้ายขยะไปยังจุดพักขยะรวม

#### ๓. หน้าที่ความรับผิดชอบ

บุคลากรทางการแพทย์/เจ้าหน้าที่คนงาน/มัดชา

#### ๔. ขั้นตอนการดำเนินงาน

๔.๑ การจัดเตรียมอุปกรณ์สำหรับจัดเก็บ และขนย้ายขยะ

๔.๑.๑ ถุงขยะหน่วยงานต้องจัดเตรียมถุงขยะสีต่างๆ ไว้พร้อมใช้สำหรับการจัดเก็บขยะแต่ละประเภทตาม ระเบียบปฏิบัติ เรื่อง การคัดแยก และกำจัดขยะ (PM-ICC-oc)

๔.๑.๒ ถัง/ภาซนะรองรับขยะ หน่วยงานต้องจัดเตรียมภาซนะรองรั