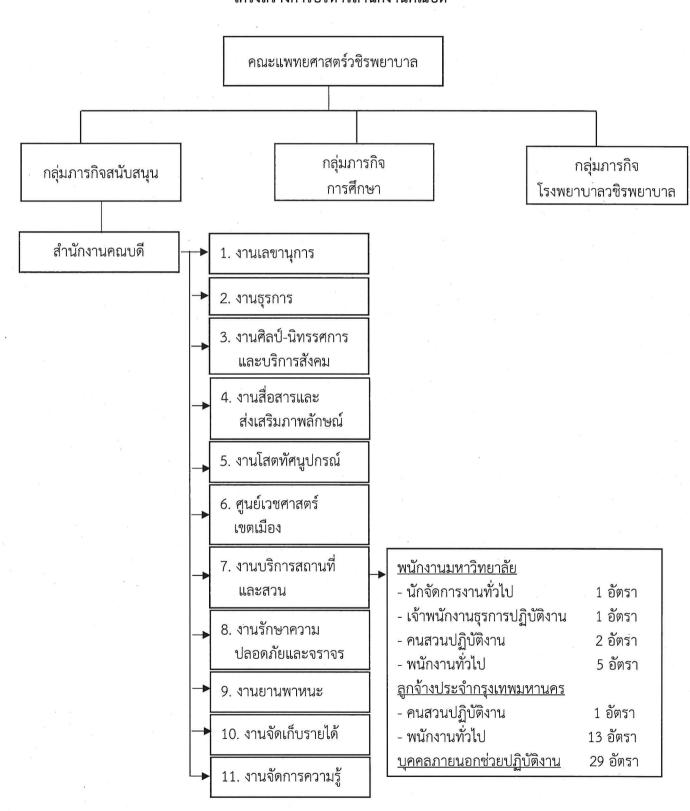

คณะแพทยศาสตร์วชิรพยาบาล มีโครงสร้างแบ่งเป็น 3 กลุ่มภารกิจ คือ ภารกิจ ด้านการศึกษา ภารกิจสนับสนุน และภารกิจโรงพยาบาล รวมทั้งหมด 36 หน่วยงาน สำนักงานคณบดี เป็นหน่วยงานหนึ่งในกลุ่มภารกิจสนับสนุนรับผิดชอบงานหลายด้านมีหน่วยงานย่อยภายในสำนักงานคณบดี ของคณะแพทยศาสตร์วชิรพยาบาล จำนวน 11 งาน

## 2.1 ภาระหน้าที่ความรับผิดชอบ

สำนักงานคณบดี เป็นงานหนึ่งในกลุ่มภารกิจสนับสนุนของคณะแพทยศาสตร์วชิรพยาบาล มีหน้าที่รับผิดชอบและสนับสนุนงานบริหาร การศึกษา การพัฒนาคุณภาพ ระบบสารสนเทศ และงานบริหารอื่นในการดำเนินตามวัตถุประสงค์ของคณะแพทยศาสตร์วชิรพยาบาล ทั้งในกลุ่ม ภารกิจการศึกษาและในส่วนโรงพยาบาล โดยแบ่งงานภายในเป็น 11 งาน ดังนี้

- (1) งานเลขานุการ
- (2) งานธุรการ
- (3) งานศิลป์-นิทรรศการ และบริการสังคม
- (4) งานสื่อสารและส่งเสริมภาพลักษณ์
- (5) งานโสตทัศนูปกรณ์
- (6) ศูนย์เวชศาสตร์เขตเมือง
- (7) งานบริการสถานที่และสวน
- (8) งานรักษาความปลอดภัยและจราจร
- (9) งานยานพาหนะ
- (10) งานจัดเก็บรายได้
- (11) งานจัดการความรู้

งานบริการสถานที่และสวน เป็นหน่วยงานย่อยในสังกัดสำนักงานคณบดี มีหน้าที่ รับผิดชอบงานหลัก ดังนี้

- การดูแลพื้นที่สีเขียวโดยรอบของคณะแพทยศาสตร์วชิรพยาบาล เช่น การบำรุงรักษา พันธุ์ไม้ ตัดแต่ง ตกแต่ง เพื่อปรับปรุงและทำให้สภาพแวดล้อมภายในคณะแพทยศาสตร์วชิรพยาบาล ให้มีความสวยงาม ร่มรื่น สร้างบรรยากาศที่ดีให้กับเจ้าหน้าที่และผู้มารับบริการ เป็นต้น พร้อมจัด สถานที่สำหรับดำเนินกิจกรรมต่าง ๆ ได้ถูกต้องตามวัตถุประสงค์ของหน่วยงานที่ต้องการ และกิจกรรม ของคณะแพทยศาสตร์วชิรพยาบาล
- การดูแลรักษาความสะอาดพื้นที่ของคณะแพทยศาสตร์วชิรพยาบาล ให้ปลอดภัย เป็นไป ตามมาตรฐาน ตลอดจนการฉีดพ่นฆ่าเชื้อโรค
  - การขนย้ายอุปกรณ์ ครุภัณฑ์ ตามที่หน่วยงานร้องขอ
- การดูแลความสะอาดภายในหอพักนักศึกษาแพทย์ หอพักแพทย์ประจำบ้าน หอพักพยาบาล ซึ่งอยู่นอกพื้นที่โรงพยาบาล
  - การควบคุมดูแลบริษัทกำจัดแมลงรอบพื้นที่คณะแพทยศาสตร์วชิรพยาบาล